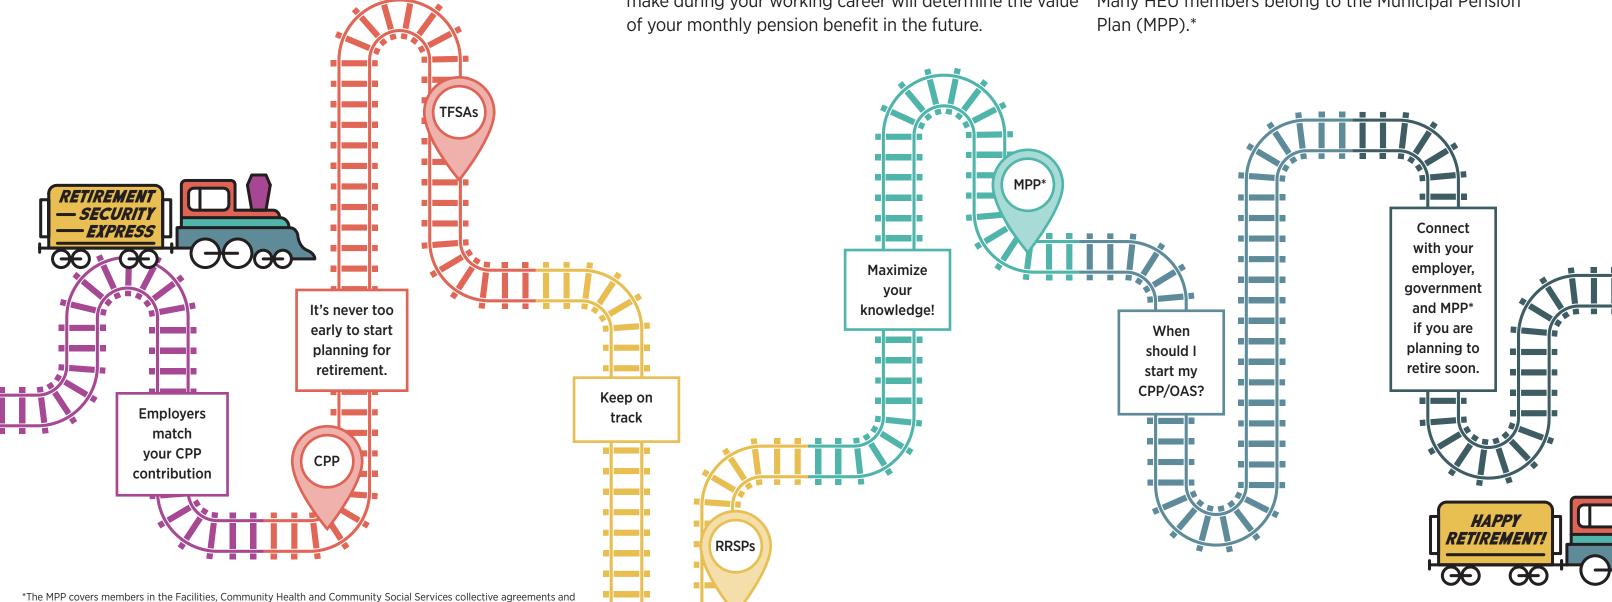

## Are you on track for your retirement?

YOUR PENSION IS ONE OF YOUR MOST VALUABLE BENEFITS. It ensures you will continue to receive an income after you retire.

Pension benefits start when you retire, and decisions you make during your working career will determine the value

Many HEU members belong to the Municipal Pension

members working at a very limited number of independent care homes.

If you are unsure if you are part of the MPP, check your paystub, which will show if you are contributing to the plan.